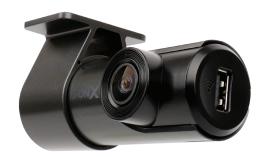

# ROADVIEW DASH CAMERA

## The everyday dash camera that records every drive in HD quality.

Have peace of mind knowing your Roadview MX is recording whenever you drive. Standard as a front and rear installation.

Sleek, Small & Stealth Design

### **Product Features**

Enhance your protection with parking mode. The Roadview MX can record even when you're not in the car.\*\*

- High-Quality Recording: Capture every detail in 1080P Full HD with SONY STARVIS™.
- Front & Rear Coverage: Standard dual cameras ensure full protection.
- Accident Evidence: Have solid proof when it matters most.
- Easy Smartphone Connection: Access videos and settings via Wi-Fi\*.
- Plug, Play, and View: Included 64GB MicroSD card for playback on your PC.
- Aussie-Tough: Built to withstand Australia's harshest temperatures.
- Battery Monitoring: Stay safe with battery monitoring in real-time.
- Wide Angle: See more with a 140° Field of View.
- Sleek Design: Compact and discreet for a distractionfree drive.
- Night-Ready: SONY HDR ensures clear footage, even in low light.
- 3-Year Warranty: Because we stand by our quality.