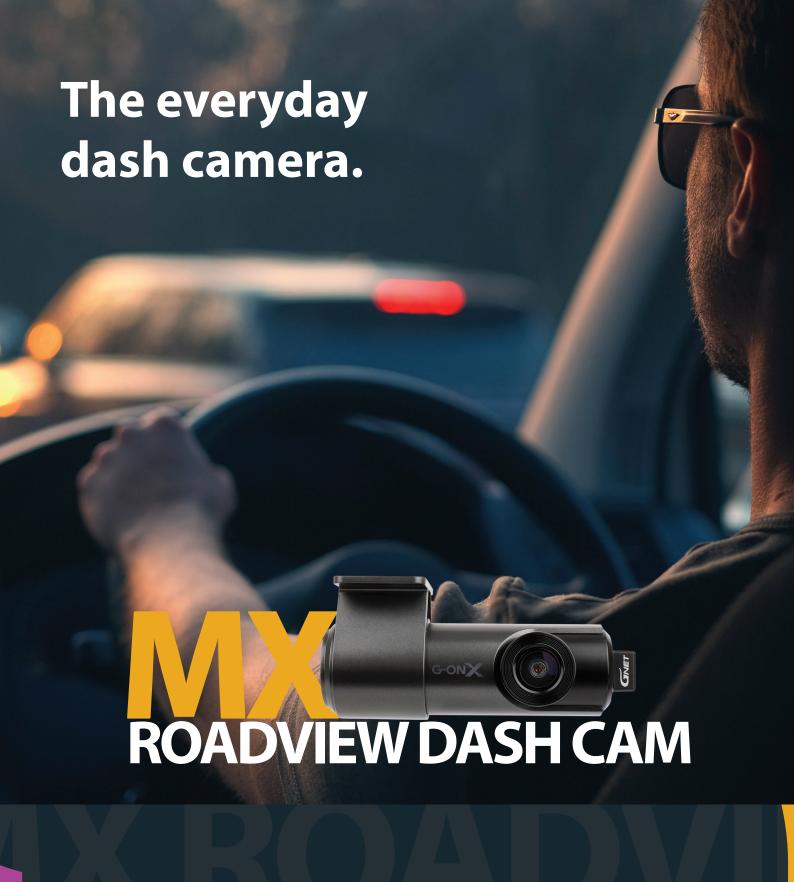

# ROADVIEW DASH CAMERA

## The everyday dash camera that records every drive in HD quality.

Have peace of mind knowing your Roadview MX is recording whenever you drive. Standard as a front and rear installation.

Sleek, Small & Stealth Design

### **Product Features**

Enhance your protection with parking mode. The Roadview MX can record even when you're not in the car.\*\*

- High-Quality Recording: Capture every detail in 1080P Full HD with SONY STARVIS™.
- Front & Rear Coverage: Standard dual cameras ensure full protection.
- Accident Evidence: Have solid proof when it matters most.
- Easy Smartphone Connection: Access videos and settings via Wi-Fi\*.
- Plug, Play, and View: Included 64GB MicroSD card for playback on your PC.
- Aussie-Tough: Built to withstand Australia's harshest temperatures.
- Battery Monitoring: Stay safe with battery monitoring in real-time.
- Wide Angle: See more with a 140° Field of View.
- Sleek Design: Compact and discreet for a distractionfree drive.
- Night-Ready: SONY HDR ensures clear footage, even in low light.
- 3-Year Warranty: Because we stand by our quality.